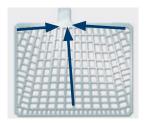

#### Labyrinth Lid

Integral flame arrestors - prevents external ignition of battery gases

Leak-proof, patented labyrinth lid

- Prevents acid vapour leaking
- Extends battery service life