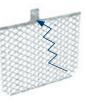

### Comparison:

Competitors with expanded grids have a longer current path. Bosch only uses this grid on negative plates