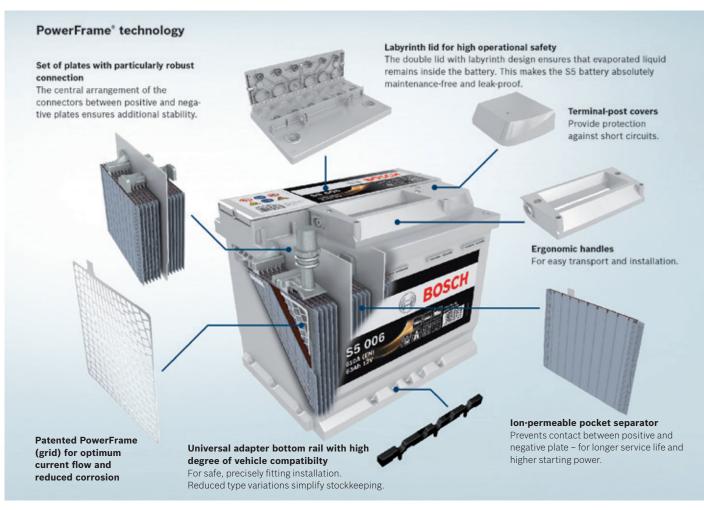

#### Labyrinth Lid

Integral flame arrestors - prevents external ignition of battery gases

Leak-proof, patented labyrinth lid

- Prevents acid vapour leaking
- Extends battery service life

#### **PowerFrame Grid**

- Provides optimised current paths
- Higher cranking/starting power
- Longer battery life
- Minimal corrosion

### Comparison:

Competitors with expanded grids have a longer current path. Bosch only uses this grid on negative plates